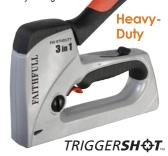

## 3-in-1 Triggershot Tacker/Nailer

A sleek heavy-duty aluminium tacker featuring a unique trigger shot action that can be selected when placing staples in hard to reach places and is ideal for single handed use when flush stapling or when precise positioning is required. Additional features include force adjustment and an easy drop in loading system with a reload indicator along with a handle lock for

easy storage.

**FAISTHDUTY** £30.89 Ex VAT £37.07 Inc VAT