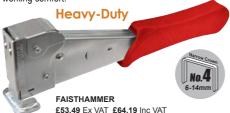

#### **Hammer Tacker**

All steel hammer tacker for heavy duty stapling applications. Single handed grip for easy operation and access to tight corners. Un similar products it takes the full range of staple sizes from 6-14

Additional features include an easy drop in loading system with a reload indicator. Soft grip rubber coating for extra working comfort.

| nlike other<br>4mm. |                  |        |        |           |      | STL  | STM          | STHI         | FAIST61 | FAISTH/  |
|---------------------|------------------|--------|--------|-----------|------|------|--------------|--------------|---------|----------|
| 7111111.            | Туре             | Width  | Height | Thickness | Qty  | FAIS | FA           | Ā            | Ā       | F        |
| FAIST34MM           | Staples No.3     | 11.4mm | 4mm    | 0.75mm    | 1000 |      |              |              |         |          |
| FAIST36MM           | Staples No.3     | 11.4mm | 6mm    | 0.75mm    | 1000 |      |              |              |         |          |
| FAIST38MM           | Staples No.3     | 11.4mm | 8mm    | 0.75mm    | 1000 |      |              |              |         |          |
| FAIST310MM          | Staples No.3     | 11.4mm | 10mm   | 0.75mm    | 1000 |      |              |              |         |          |
| FAIST46MM           | Staples No.4     | 10.5mm | 6mm    | 1.2mm     | 1250 |      |              | ✓            | ✓       | <b>V</b> |
| FAIST48MM           | Staples No.4     | 10.5mm | 8mm    | 1.2mm     | 1250 |      |              | $\checkmark$ | ✓       | <b>V</b> |
| FAIST410MM          | Staples No.4     | 10.5mm | 10mm   | 1.2mm     | 1250 |      | П            | ✓            | ✓       | <b>V</b> |
| FAIST412MM          | Staples No.4     | 10.5mm | 12mm   | 1.2mm     | 1250 |      |              | ✓            | ✓       | <b>✓</b> |
| FAIST414MM          | Staples No.4     | 10.5mm | 14mm   | 1.2mm     | 1250 |      | П            | ✓            | ✓       | <b>V</b> |
| FAIST138MM          | Fine Wire TR13   | 10.5mm | 8mm    | 0.7mm     | 1000 |      |              |              | ✓       |          |
| FAISTR710MM         | Round Crown No.7 | 7.8mm  | 10mm   | 1.2mm     | 1000 |      |              |              | ✓       |          |
| FAISTBRAD           | Brad Nail No.8   | -      | 14mm   | 1.25mm    | 1000 |      | $\checkmark$ | ✓            | ✓       |          |
| FAISTPIN            | Pin Nail No.9    | -      | 14mm   | 1.25mm    | 1000 |      |              |              |         |          |