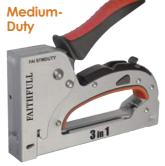

### 3-in-1 Tacker/Nailer

An all steel, versatile 3-in-1 tacker that accepts staples, pins and nails. There is a lever for adjusting the impact and an drop in loading system which makes the product easy to use, with no detachable parts ensuring that nothing gets lost. The firing handle has a soft grip rubber coating for extra comfort and can be locked in the closed position.

FAISTMOLITY £18.03 Ex VAT £21.64 Inc VAT