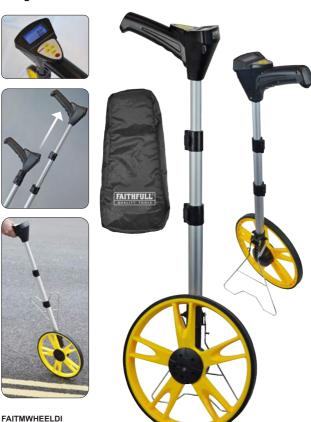

## Road & Track Digital Measuring Wheel

A high quality and durable road measuring wheel with a large easy-read illuminated digital LCD display in the handle grip. Suitable for measuring and surveying long distances where a long tape becomes impractical. With a choice of either metric or imperial readouts. A memory recall system allows up to five measurements to be stored during use. The digital counter adds when the wheel is moved forward and subtracts when moved backwards. Its rubber tyre allows the wheel to grip on smooth or uneven surfaces allowing greater accuracy.

The road wheel is lightweight and easy to transport. It features an aluminium telescopic handle that is easy to use and ready in seconds. Supplied with a weatherproof nylon carry bag that has rucksack shoulder straps. Requires 2x AAA batteries (not included).

## **Digital LCD display**

M1 M2 M3 M4 M5 R m

Range 99999.9m/ft

1 metre measured per revolution Wheel Diameter: 318mm (12<sup>1</sup>/2in)

Net Weight: 1.16kg Folded: 670mm Extended: 1000mm