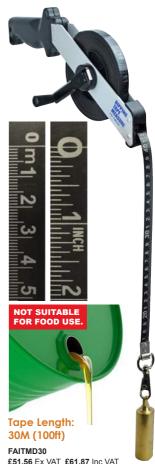

## Dipping Tape Measure

Used to determine the depth of liquid in any shape of tank.

This high quality dipping tape features a carbon steel black blade etched with easy read silver graduations. Graduated in millimetres and figured in centimetres on one side and feet and inches in 1/16ths graduations on the other. The tape has a quick release swivel connector and is supplied complete with an approx. 278g graduated brass weight.

The lightweight anodised aluminium frame is fitted with a metal easy wind handle and an offset ergonomic plastic back handle for user comfort.

£92.99 Ex VAT £111.59 Inc VAT