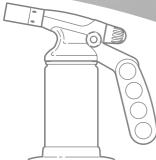

## Gas Cartridge Converter CGA600 to EN417 fitting

Converts gas cylinders fitted with a EN417 self-sealing valve for use with blow torches with a CGA600 gas connection.

Blow torches that normally use the 2450 Map/Pro or 2400 Propane gas cylinders can be easily converted to use the **FAIGZ350** and **FAIGZ170** EN417 fitting Butane/Propane mix cartridges.

#### Compatible with: FAIGZPROAUTO Quick Pro Auto Power Torch. See page 162.

FAIGZCONVERT £9.99 Ex VAT £11.99 Inc VAT

HFUL

utane

Loosening Bolts