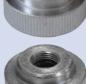

## Gas Cartridge Converter CGA600 to EN417 fitting

Converts gas cylinders fitted with a EN417 self-sealing valve for use with blow torches with a CGA600 gas connection.

Blow torches that normally use the 2450 Map/Pro or 2400 Propane gas cylinders can be easily converted to use the **FAIGZ350** and **FAIGZ170** EN417 fitting Butane/Propane mix cartridges.

Make sure the threads of the gas torch and bottle that are to be used are compatible with this adaptor. Do not use in other applications.

#### Compatible with: FAIGZPROAUTO Quick Pro Auto Power Torch. See page 162.

FAIGZCONVERT £9.99 Ex VAT £11.99 Inc VAT

HFUL

utane

Loosening Bolts