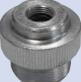

## Gas Cartridge Converter CGA600 to EN417 fitting

Converts gas cylinders fitted with a EN417 self-sealing valve for use with blow torches with a CGA600 gas connection.

Blow torches that normally use the 2450 Map/Pro or 2400 Propane gas cylinders can be easily converted to use the **FAIGZ350** and **FAIGZ170** EN417 fitting Butane/Propane mix cartridges.

Make sure the threads of the gas torch and bottle that are to be used are compatible with this adaptor. Do not use in other applications.

#### Compatible with: FAIGZPROAUTO Quick Pro Auto Power Torch. See page 162.

FAIGZCONVERT £9.99 Ex VAT £11.99 Inc VAT

HFUL

utane

Loosening Bolts