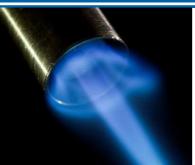

### Butane Propane Gas Cartridges

The Faithfull butane propane gas cartridges are fitted with standard type EN417 threaded self-sealing safety valves. They are suitable for use with Faithfull and all other blow torches fitted with an EN417 fitting. These cartridges may also be used with blow torches fitted with a CGA600 fitting, using a Faithfull valve converter FAIGZCONVERT.