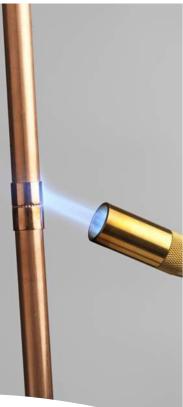

### Butane Propane Gas Cartridges

The Faithfull butane propane gas cartridges are fitted with standard type EN417 threaded self-sealing safety valves. They are suitable for use with Faithfull and all other blow torches fitted with an EN417 fitting. These cartridges may also be used with blow torches fitted with a CGA600 fitting, using a Faithfull valve converter FAIGZCONVERT.

Make sure the threads of the gas torch and bottle that are to be used are compatible with this adaptor. Do not use in other applications.