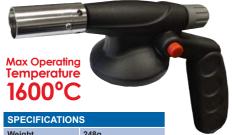

### **Auto Start Blow Torch**

High temperature, all purpose gas torch. Automatic push button piezo ignition. Stable defined flame up to 1600°C. Rapid 1 minute warm up, use at any angle. Stability base included. For use with 170g and 350g canisters.

| Weight          | 248g                                  |
|-----------------|---------------------------------------|
| Ignition type   | Auto push button                      |
| Gas consumption | 88 g/h                                |
| Dimensions (mm) | L182 x W105 x H180                    |
| Optimum Power   | 1230 watts                            |
| Gas type        | Direct pressure<br>Butane propane mix |
| Connection      | EN417                                 |