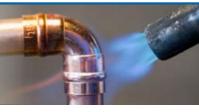

# **BLOW TORCHES**

A selection of high performance blow torches with many features designed to meet the requirement of both the professional and DIY user. Applications include: Soft soldering, aluminium welding, paint stripping, pipe bending, loosening bolts, defrosting pipes, brazing and lighting barbecues.

### **Auto Start Blow Torch**

High temperature, all purpose gas torch. Automatic push button piezo ignition. Stable defined flame up to 1600°C. Rapid 1 minute warm up, use at any angle. Stability base included. For use with 170g and 350g canisters.