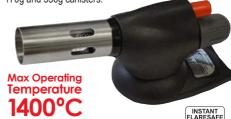

## **Auto Start Power Torch**

Powerful gas torch with automatic piezo ignition and instant FLARESAFE; for plumbing and soldering work. Stability base included. Workstation neck design for hands-free use with 170g and 350g canisters.

#### **SPECIFICATIONS**

| Weight          | 202g                                  |
|-----------------|---------------------------------------|
| Ignition type   | Auto push button                      |
| Gas consumption | 104 g/h                               |
| Dimensions (mm) | L140 x W105 x H294                    |
| Optimum Power   | 1450 watts                            |
| Gas type        | Direct pressure<br>Butane propane mix |
| Connection Type | EN417                                 |