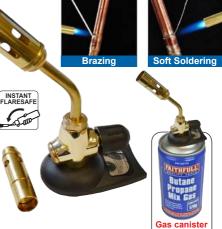

# **Work Mate Torch Kit Brass Head 2 Burners**

The Faithfull Work Mate Torch Kit is a versatile torch kit for plumbing, soldering and brazing applications. The kit contains a torch with 2 interchangeable burners for maximum versatility. The torch has a fine flame adjustment valve and an instant FLARESAFE function, making the torch safe to use at any angle immediately after start up. The workstation neck is designed for hands free operation. For use with 170g and 350g canisters.

| SPECIFICATIONS  |                                       |
|-----------------|---------------------------------------|
| Weight          | 320g                                  |
| Ignition type   | Manual                                |
| Gas consumption | 56 g/h                                |
| Dimensions (mm) | L118 x W105 x H288                    |
| Optimum Power   | 1510 / 920 watts                      |
| Gas type        | Direct pressure<br>Butane propane mix |
| Connection Type | EN417                                 |

**Max Operating Temperature** 

Gas canister

not included

FAIGZWORK £25.78 Ex VAT £30.94 Inc VAT