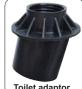

The small head is ideal for use on standard sinks and basins, the larger cupped head is for use on sinks with large plug recesses and also eliminates the need to remove awkward pop up plugs, which can be left in place if removal is not possible. The toilet adaptor is especially shaped to force water through the toilet pan to remove blockages.

Large adaptor for sinks and large drains.

Toilet adaptor.

FAIPDRHP20 £19.09 Ex VAT £22.91 Inc VAT