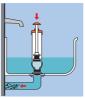

Lenath: 530mm (20<sup>3</sup>/4in)

Diameter: 140mm (5<sup>1</sup>/2in)

Opening: 60mm (2<sup>3</sup>/8in)

£8.54 Ex VAT £10.25 Inc VAT

**HP20 Jet Pump Drain Unblocker** A high quality easy to use durable jet pump utilising the power

of water to unblock sinks, baths, basin and toilets. The Hydro Jetpump is supplied complete with three different shaped heads making it extremely versatile, enabling it to be used to clear many common pipe and drain blockages around the home

The small head is ideal for use on standard sinks and basins, the larger cupped head is for use on sinks with large plug recesses and also eliminates the need to remove awkward pop up plugs, which can be left in place if removal is not possible. The toilet adaptor is especially shaped to force water through the toilet pan to remove blockages.