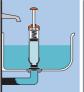

Lenath: 530mm (20<sup>3</sup>/4in)

Diameter: 140mm (5<sup>1</sup>/2in)

Opening: 60mm (2<sup>3</sup>/8in)

£8.54 Ex VAT £10.25 Inc VAT

**HP20 Jet Pump Drain Unblocker** A high quality easy to use durable jet pump utilising the power

of water to unblock sinks, baths, basin and toilets. The Hydro Jetpump is supplied complete with three different shaped heads making it extremely versatile, enabling it to be used to clear many common pipe and drain blockages around the home

The small head is ideal for use on standard sinks and basins, the larger cupped head is for use on sinks with large plug recesses and also eliminates the need to remove awkward pop up plugs, which can be left in place if removal is not possible. The toilet adaptor is especially shaped to force water through the toilet pan to remove blockages.