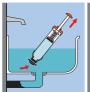

Lenath: 530mm (20<sup>3</sup>/4in)

Diameter: 140mm (5<sup>1</sup>/2in)

Opening: 60mm (2<sup>3</sup>/8in)

£8.54 Ex VAT £10.25 Inc VAT

**HP20 Jet Pump Drain Unblocker** A high quality easy to use durable jet pump utilising the power

of water to unblock sinks, baths, basin and toilets. The Hydro Jetpump is supplied complete with three different shaped heads making it extremely versatile, enabling it to be used to clear many common pipe and drain blockages around the home

The small head is ideal for use on standard sinks and basins, the larger cupped head is for use on sinks with large plug recesses and also eliminates the need to remove awkward pop up plugs, which can be left in place if removal is not possible. The toilet adaptor is especially shaped to force water through the toilet pan to remove blockages.