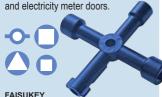

# **4 Way Services Utility Meter Key**

This chrome vanadium utility key features four popular key shapes and is suitable for use on radiator taps, gas and electricity meter doors.

£4.03 Ex VAT £4.84 Inc VAT