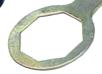

#### **Immersion Heater Spanner** - Flat Type

This flat immersion heater ring spanner is designed to provide a firm non-slip grip on immersion heater elements. Manufactured from high quality steel.

Hex size: 86mm (3<sup>3</sup>/8in) AF

£5.29 Ex VAT £6.35 Inc VAT