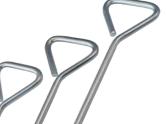

# **Manhole Keys**

Heavy-duty manhole keys designed to lift and remove most standard non-locking manhole covers, drain gully covers and access panels. These robust keys are zinc plated for rust protection. Rectangular T shaped key ends with large triangular shaped handles that provide a positive grip. Keys are available in three lengths and are supplied in pairs.