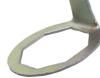

# **Immersion Heater Spanner** Cranked

This cranked ring spanner is designed to provide a firm non-slip grip on immersion heater elements. The cranked head allows access to heaters that are surrounded by insulation or are recessed Manufactured from high quality steel.

Hex size: 86mm (3<sup>3</sup>/8in) AF

£5.59 Ex VAT £6.71 Inc VAT