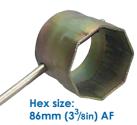

# **Immersion Heater Spanner - Box Type**

This box spanner provides a firm non-slip grip on immersion heater elements. The deep box design allows easy access to heaters that are surrounded by insulation or are recessed. Supplied complete with a tommy bar to help provide added leverage when removing over-tight elements. Manufactured from high quality steel.

**FAIIHSB** £9.16 Ex VAT £10.99 Inc VAT