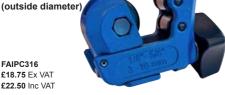

## Pipe Cutter

Adjustable cutter cuts copper, brass, aluminium and light gauge steel tube. Die-cast body with steel wheel and rollers. Ideal for use in confined spaces.

#### **Tube Cutting Capacity:** 3-16mm

(outside diameter)

£18.75 Ex VAT £22.50 Inc VAT