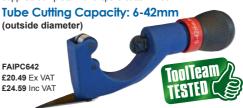

## **Pipe Cutter**

Cuts copper, brass, aluminium and light gauge steel tube. Steel wheel and rollers. Features a retractable de-burrer, supplied complete with a spare cutter wheel.

#### Replacement Pipe Cutter Wheels

For use with (FAIPC642) 6 - 42mm pipe cutter. Three replacement pipe cutter wheels FAIPCW642

£8.80 Ex VAT £10.56 Inc VAT