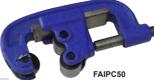

## **Heavy-Duty Pipe Cutter**

Adjustable heavy-duty pipe cutter ideal for cutting steel tubing up to 50mm diameter.

**Tube Cutting Capacity: 12-50mm** ((outside diameter)

£75.19 Ex VAT £90.23 Inc VAT

### Replacement Pipe Cutter Wheel

Spare wheel for Faithfull pipe cutters. Cuts steel up to 50mm diameter. For use with FAIPC50 adjustable pipe cutter.

FAIPCW6002

£9.02 Ex VAT £10.82 Inc VAT