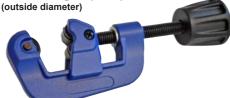

## Pipe Cutter

Adjustable cutter cuts copper, brass, aluminium and light gauge steel tube, with integral de-burrer in handle.

#### **Tube Cutting Capacity: 3-30mm**

FAIPC330 £26.05 Ex VAT £31.26 Inc VAT