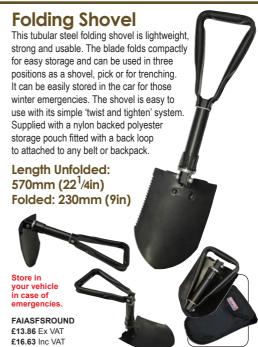

## **Mechanics Pry Bar Set**

This mechanics pry bar set contains three sizes of bar to help pry, lift, position and align machinery and parts into place. Each bar has a heavy-duty square shaft with an angled end which has a bevel-end chisel tip that can be easily slid into tight spaces to separate parts and is designed to provide an extra leverage point when working in narrow or confined spaces.

The large PVC handles provide a positive grip to help protect and keep your hands comfortable when applying a high leverage. These pry bars are useful for many small dismantling applications around the garage, workshop or home.





Overall length: 1.7m (67in) Head width: 400mm (16in)



FAIPRYSET3 £19.47 Ex VAT £23.36 Inc VAT