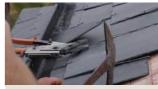

# **Slaters** Ripper

For sliding under slates to pull out or cut through fixing nails prior to replacing with new slates. The flexible steel blade is fitted with a PVC grip.

£19.28 Ex VAT £23.14 Inc VAT

## Slaters Axes

For trimming roof slates to size. The back of the axe has a spike for making nail holes. Two versions are available with the handle offset for either left or right hand use and covered with a rubber grip for increased comfort in use.