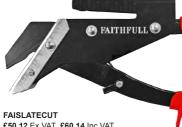

#### **Professional Slate Cutter**

This hand operated plier type cutter has a hardened steel blade, suitable for cutting and trimming natural slate and fibre cement shingles to the correct size.

Rapid cutting of the slates are posible because of the spring loaded action, which allow cuts of up to 35mm in length and 3mm thick to be made. An integral nail punch that can be used to produce fixing holes of 3.2mm diameter up to 60mm from the edge the tile. The soft-grip handles provide extra comfort to the user prolonged use. The cutter can be stored safely in the closed position using the convenient safety catch.

Cutting Capacity: 3mm (1/8in) Cutting Length: 35mm per single cut Punch Diameter: 3.2mm (1/8in)

£50.12 Ex VAT £60.14 Inc VAT