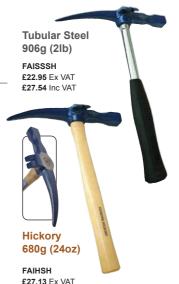

## Slaters Hammers

These 'T' hammer have a long thin pointed end for piercing and cutting holes in slates. The opposing rectangular head is used for driving nails. The head also features an integral nail puller.

£32.56 Inc VAT