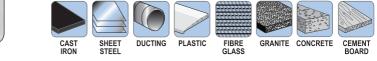

It can easily cut items such as cast iron, non-ferrous metals, ducting, fibreglass and rubber and is ideal for cement board.

This blade can also be used occasionally to cut most concrete and brick materials found on site.