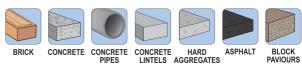

This multi material blade will cut a vast array of materials commonly found on site including concrete products, asphalt and steel up to 10mm in thickness. This truly versatile blade is a must on site and can only be appreciated when you view the cutting list on page 384.