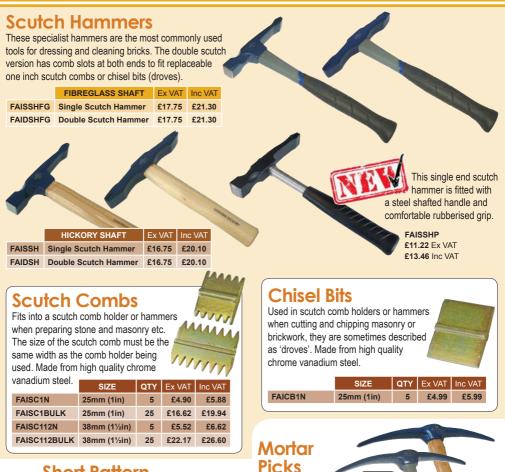

## Scutch Hammers / Brick Hammers / Mortar Picks

## **Hammers**



Point

Flat

Chisel

**Fx VAT** 

£18.92

£18.92

£18.87

Inc VAT

£22.70

£22.70

£22.64

Ex VAT Inc VAT

£18.92 £22.70

FIBREGI ASS SHAFT

HICKORY SHAFT

**Chisel and Point** 

**Chisel and Point** 

Double Point

**Double Point** 

A traditional bricklayers

tool available with

or point and chisel.

The hardened point

is used for raking out weathered mortar

ioints and for digging

chisel end is used for

dressing or removing

redundant mortar from

or chalk, while the

bricks

FAIMPCPFG

FAIMPDPFG

FAIMPACP

FAIMPADP

out in clay, shale, sand

a double point.

## Short Pattern Brick Hammers

A bricklayers hammer with a hardened striking face and an opposing end with a roughing and shaping chisel blade that is specially designed for cutting and dressing all types of bricks and mason