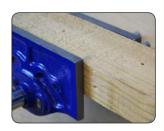

 Jaw width:
 150mm (6in)

 Max jaw opening:
 145mm (5³/4in)

 Throat depth:
 60mm (2in)

 Tommy bar length:
 125mm (5in)

 Weight:
 2.27kg (5lbs)

 Dimensions:
 L220 x W150 x H85mm

 Jaw width:
 175mm (7in)

 Max jaw opening:
 185mm (7<sup>1</sup>/4in)

 Throat depth:
 65mm (2<sup>1</sup>/2in)

 Tommy bar lent:
 150mm (6in)

 Weight:
 3.157kg (7lbs)

 Dimensions:
 L280 x W180 x H100mm