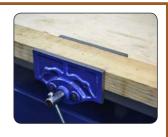

 Jaw width:
 150mm (6in)

 Max jaw opening:
 145mm (5³/4in)

 Throat depth:
 60mm (2in)

 Tommy bar length:
 125mm (5in)

 Weight:
 2.27kg (5lbs)

 Dimensions:
 L220 x W150 x H85mm

 Jaw width:
 175mm (7in)

 Max jaw opening:
 185mm (7<sup>1</sup>/4in)