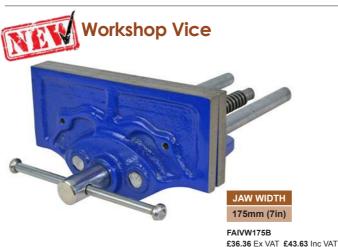

 Jaw width:
 150mm (6in)

 Max jaw opening:
 145mm (5³/4in)

 Throat depth:
 60mm (2in)

 Tommy bar length:
 125mm (5in)

 Weight:
 2.27kg (5lbs)

 Dimensions:
 L220 x W150 x H85mm

 Jaw width:
 175mm (7in)

 Max jaw opening:
 185mm (7<sup>1</sup>/4in)

 Throat depth:
 65mm (2<sup>1</sup>/2in)

 Tommy bar lent:
 150mm (6in)

 Weight:
 3.157kg (7lbs)

 Dimensions:
 L280 x W180 x H100mm