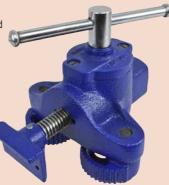

## Flooring Clamp

This unique clamp is specially designed for closing gaps between floorboards before securing them in position. Extremely robust and compact, the clamps are standard equipment for professional flooring contractors, and they are designed to provide a long and reliable service life. The smooth operating bevel gears are fully enclosed in a solid grey iron casing for protection against dust and dirt. Features include strong spring loaded malleable iron cams, a high quality steel mainscrew and drop handle, and easy portability.