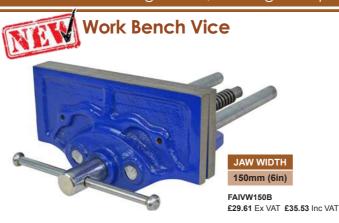

 Jaw width:
 150mm (6in)

 Max jaw opening:
 145mm (5³/4in)

 Throat depth:
 60mm (2in)

 Tommy bar length:
 125mm (5in)

 Weight:
 2.27kg (5lbs)

 Dimensions:
 L220 x W150 x H85mm

 Jaw width:
 175mm (7in)

 Max jaw opening:
 185mm (7<sup>1</sup>/4in)