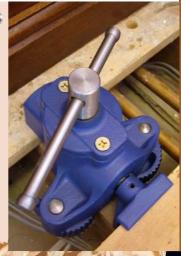

## Flooring Clamp

This unique clamp is specially designed for closing gaps between floorboards before securing them in position. Extremely robust and compact, the clamps are standard equipment for professional flooring contractors, and they are designed to provide a long and reliable service life. The smooth operating bevel gears are fully enclosed in a solid grey iron casing for protection against dust and dirt. Features include strong spring loaded malleable iron cams, a high quality steel mainscrew and drop handle, and easy portability.